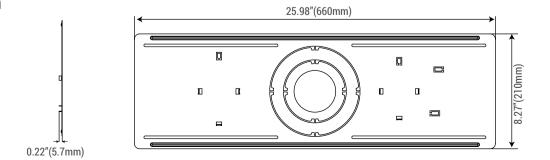

## **Dimension**

## **Basic parameter**

| Product name            | New Construction Plate for Downlight | Dimension    | 25.98"*8.27"*0.22"/660*210*5.7mm         |
|-------------------------|--------------------------------------|--------------|------------------------------------------|
| Installation method     | Recessed                             | Package size | 26.78"*6.50"*9.05"/680*165*230mm (24PCS) |
| Suitable for light type | 3/4/6inch downlight                  | Material     | Galvanized iron                          |
| Hole size               | ФЗ 5/64"   Ф4 17/32"   Ф6 1/2 "      | N.W.         | 670g ± 50g                               |