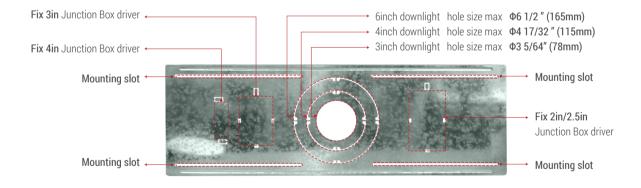

## Diagrammatic sketch

## **Basic parameter**

| Product name            | New Construction Plate for Downlight | Dimension    | 25.98"*8.27"*0.22"/660*210*5.7mm         |
|-------------------------|--------------------------------------|--------------|------------------------------------------|
| Installation method     | Recessed                             | Package size | 26.78"*6.50"*9.05"/680*165*230mm (24PCS) |
| Suitable for light type | 3/4/6inch downlight                  | Material     | Galvanized iron                          |
| Hole size               | ФЗ 5/64"   Ф4 17/32"   Ф6 1/2 "      | N.W.         | 670g ± 50g                               |