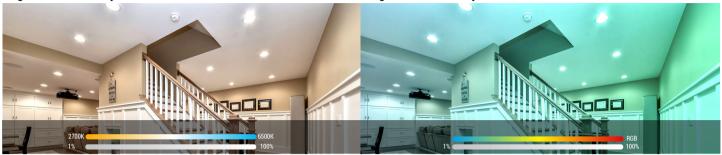

# **Smart Series**

Smart Round Slim panel

Catalog Number: Project Name: Note: Date: Type:

Color: Warm White+Cold White Brightness can be adjusted from 1% to 100%.

Color: RGB Brightness can be adjusted from 1% to 100%.