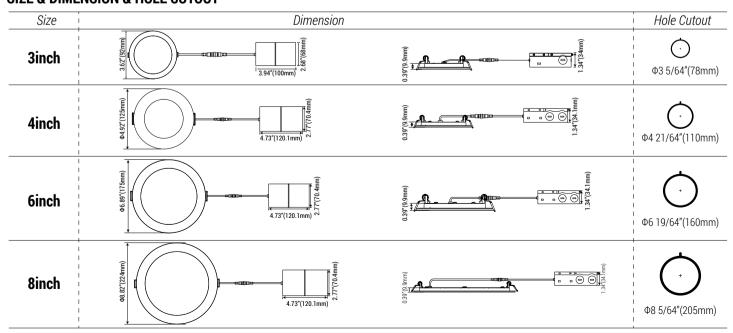

into drywall opening.

## DIMMING

Compatible with most triac dimmers to give user a smooth 100%-1% dimming to choose the desired brightness.

#### ELECTRICAL

This fixture is built with the highest quality 120V drivers, ensuring energy efficiency.

#### **ENERGY SAVINGS**

80% more energy savings than halogen lamps.

### **LISTING**

FCC.



# **Smart Series**

Smart Round Slim panel

Catalog Number: Project Name: Note: Date: Type:

Color: Warm White+Cold White Brightness can be adjusted from 1% to 100%.

Color: RGB Brightness can be adjusted from 1% to 100%.



Control the light in groups.

Work with Amazon Alexa / Google Home.



Timer function, setting lights on/off automatically.

Multi preset scene modes and DIY scenes to fits any occasions.



# **SIZE & DIMENSION & HOLE CUTOUT**