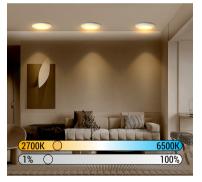

# **Smart Series**

Smart Disk Light

Color: Warm White+Cold White Brightness can be adjusted from 1% to 100%.

Color: RGB Brightness can be adjusted from 1% to 100%.

Work with Amazon Alexa / Google Home.

Timer function, setting lights on/off automatically.