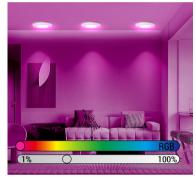

# **Smart Series**

Smart Disk Light

Color: Warm White+Cold White Brightness can be adjusted from 1% to 100%.

Color: RGB Brightness can be adjusted from 1% to 100%.

Work with Amazon Alexa / Google Home.

Timer function, setting lights on/off automatically.