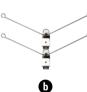

0

| SURFACE MOUNT ACCESSORIES |                |          | RETROFIT INSTALLATION ACCESSORIES |                  |          |
|---------------------------|----------------|----------|-----------------------------------|------------------|----------|
| PART                      | DESCRIPTION    | QUANTITY | PART                              | DESCRIPTION      | QUANTITY |
|                           | Million Number |          | а                                 | E26 Adapter      | 1        |
| С                         | Wire Nuts      | 3        | b                                 | Mounting Springs | 2        |
| d                         | Screws 2       | 2        | С                                 | Wire Nuts        | 3        |