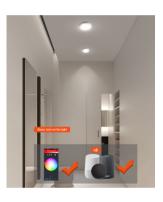

# **FEATURES**

Download the "Smart Life" or "tuya" APP to connect and enjoy intelligent control. NOTE: Only support 2.4 GHz Wi-Fi.

- 16 million colors availiable.
- Support Bluetooth+WIFI+Voice control.
- Control the light in groups.
- Timer function, setting lights on/off automatically.
- Multi preset scene modes and DIY scenes to fits any occasions.