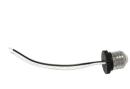

0

| SURFACE MOUNT ACCESSORIES |                |          | RETROFIT INSTALLATION ACCESSORIES |                  |          |
|---------------------------|----------------|----------|-----------------------------------|------------------|----------|
| PART                      | DESCRIPTION    | QUANTITY | PART                              | DESCRIPTION      | QUANTITY |
|                           | Million Number |          | а                                 | E26 Adapter      | 1        |
| С                         | Wire Nuts      | 3        | b                                 | Mounting Springs | 2        |
| d                         | Screws 2       | 2        | С                                 | Wire Nuts        | 3        |