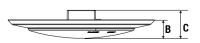

# **SIZE & DIMENSION**

| Size    | А               | В             | С             |
|---------|-----------------|---------------|---------------|
| 6inch ( | Þ7.22"(183.5mm) | 0.87"(22.2mm) | 1.36"(34.4mm) |