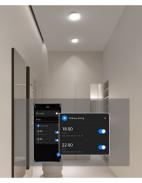

# **FEATURES**

Download the "Smart Life" or "tuya" APP to connect and enjoy intelligent control. NOTE: Only support 2.4 GHz Wi-Fi.

- 16 million colors availiable.
- Support Bluetooth+WIFI+Voice control.
- Control the light in groups.
- Timer function, setting lights on/off automatically.
- Multi preset scene modes and DIY scenes to fits any occasions.

#### DIMMING

Compatible with most triac dimmers to give user a smooth 100%-5% dimming to choose the desired brightness.

Please check the recommended dimmer list in next page.